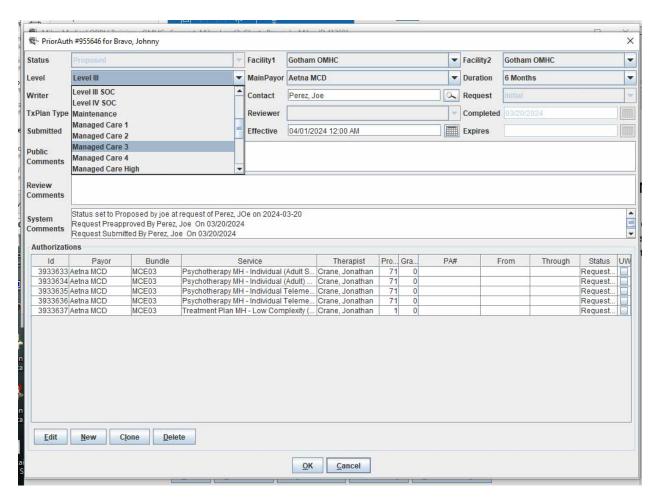

The level will need to be selected when you are on the prior auth screen when creating an Initial/Extension. A managed care level is required when your txplan payor is Aetna MCD, Humana MCD, or OKComplete MCD. The managed care levels will need to be manually selected since the system will not auto select them.

Managed Care 1 (\$623/month) (Similar to Level 1)
Managed Care 2 (\$815/month) (Similar to Level 2)
Managed Care 3 (\$867/month) (Similar to Level 3)
Managed Care 4 (\$1171/month) (Similar to Level 4)
Managed Care High (\$2500/month) (Less restrictions)